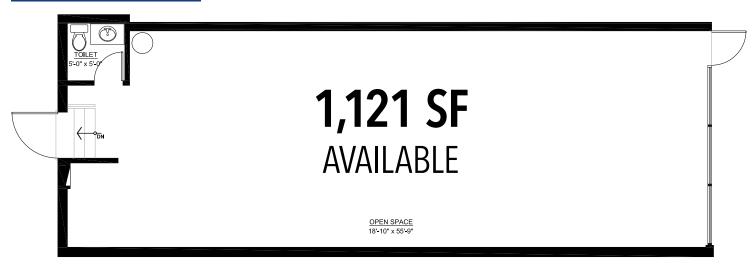

# For Lease RETAIL SPACE

- Available spaces: Suite 6348-6350: 1,980 SF Suite 6362: 1,121 SF Suite 6388-6390: 2,001 SF Suite 6396-6400: 3,105 SF
- Strip center located on busy Cass Avenue in Westmont
- Excellent visbility with great signage potential
- Area retailers include ALDI, Discount Tire, Mariano's, Raising Cane's and many more