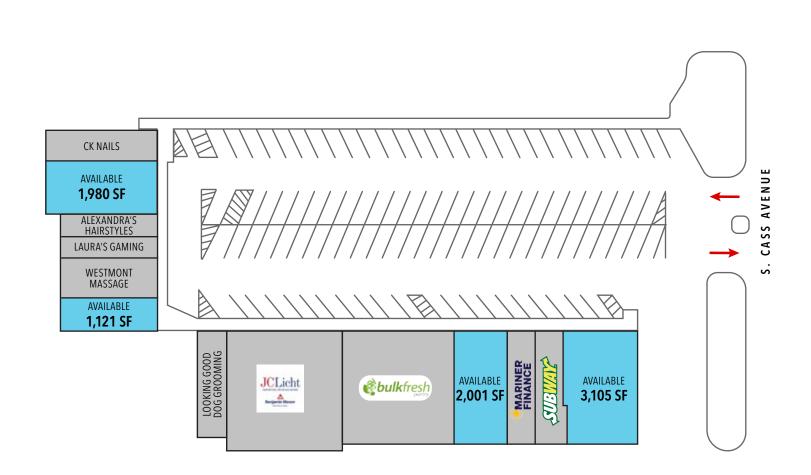

# For Lease RETAIL SPACE

- Available spaces: Suite 6348-6350: 1,980 SF Suite 6362: 1,121 SF Suite 6388-6390: 2,001 SF Suite 6396-6400: 3,105 SF
- Strip center located on busy Cass Avenue in Westmont
- Excellent visbility with great signage potential
- Area retailers include ALDI, Discount Tire, Mariano's, Raising Cane's and many more