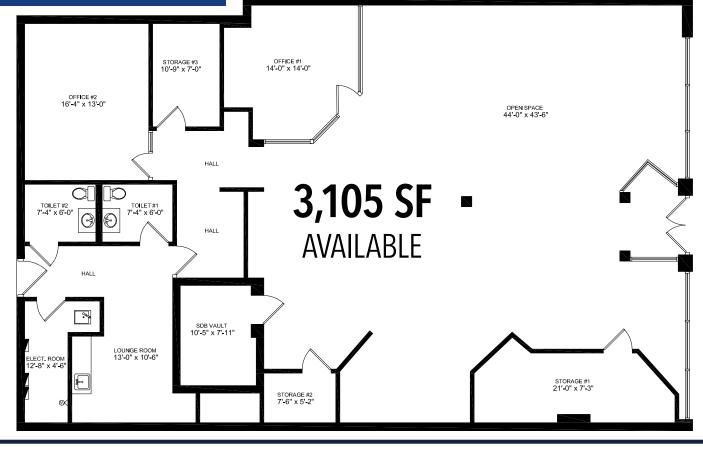

## SUITE 6396-6400 FLOOR PLAN

# For Lease RETAIL SPACE

- Available spaces: Suite 6348-6350: 1,980 SF Suite 6362: 1,121 SF Suite 6388-6390: 2,001 SF Suite 6396-6400: 3,105 SF
- Strip center located on busy Cass Avenue in Westmont
- Excellent visbility with great signage potential
- Area retailers include ALDI, Discount Tire, Mariano's, Raising Cane's and many more