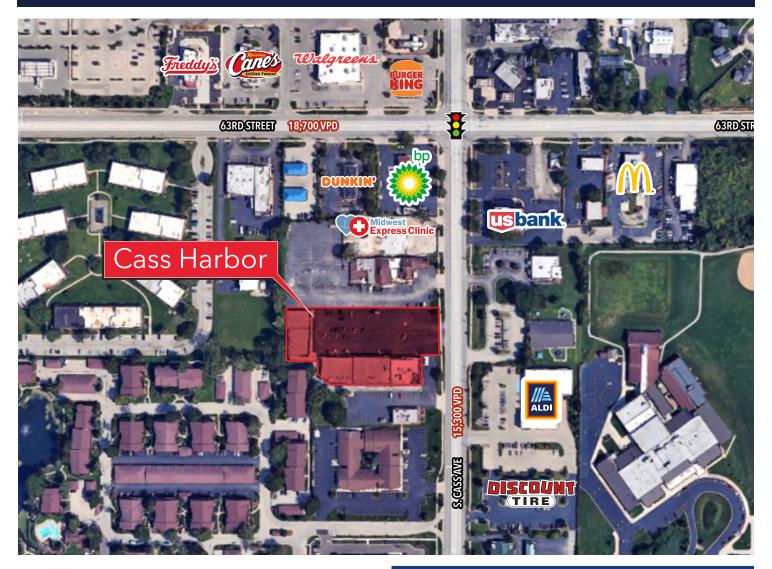

# For Lease RETAIL SPACE

- Available spaces: Suite 6348-6350: 1,980 SF Suite 6362: 1,121 SF Suite 6388-6390: 2,001 SF Suite 6396-6400: 3,105 SF
- Strip center located on busy Cass Avenue in Westmont
- Excellent visbility with great signage potential
- Area retailers include ALDI, Discount Tire, Mariano's, Raising Cane's and many more

BAUM REALTY GROUP, LLC · 1030 W. CHICAGO AVENUE, SUITE 200 · CHICAGO, IL 60642 · 312.666.3000 · WWW.BAUMREALTY.COM

6344-6400 S. CASS AVENUE | WESTMONT, IL 60559

**Cass Harbor** 

This map was produced using data from private and government sources deemed reliable. The information herein is provided without representation or warranty. Copyright © 2025 Baum Realty Group, LLC. All rights reserved. www.baumrealty.com.