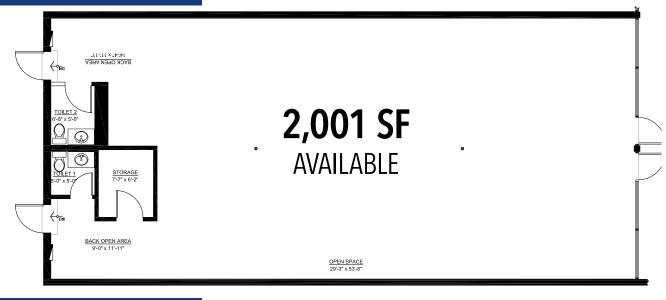

# SUITE 6388-6390 FLOOR PLAN

# For Lease RETAIL SPACE

- Available spaces: Suite 6348-6350: 1,980 SF Suite 6362: 1,121 SF Suite 6388-6390: 2,001 SF Suite 6396-6400: 3,105 SF
- Strip center located on busy Cass Avenue in Westmont
- Excellent visbility with great signage potential
- Area retailers include ALDI, Discount Tire, Mariano's, Raising Cane's and many more