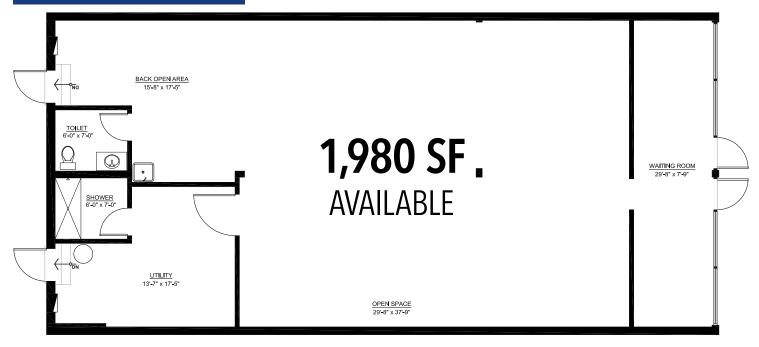

# For Lease RETAIL SPACE

- Available spaces: Suite 6348-6350: 1,980 SF Suite 6362: 1,121 SF Suite 6388-6390: 2,001 SF Suite 6396-6400: 3,105 SF
- Strip center located on busy Cass Avenue in Westmont
- Excellent visbility with great signage potential
- Area retailers include ALDI, Discount Tire, Mariano's, Raising Cane's and many more